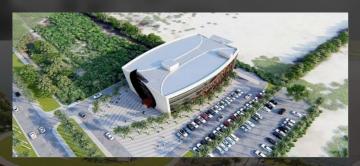

# MINISTRY OF FOREIGN AFFAIRS PARKING

Ministry of Foreign Affairs and International Cooperation

Abu Dhabi,

Plot size – 51,000 m<sup>2</sup>

Built-up area – 7,000 m<sup>2</sup>

**Design Completed** 

Design and Permitting,

**Parking Building** 