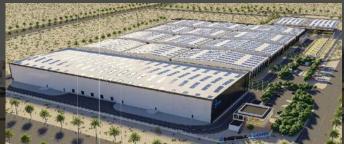

## METAL PARK WAREHOUSE

Metal Park *KIZAD, Abu Dhabi* 

**Construction Ongoing** 

**Architect of Record** 

Warehouse & Offices 62,000 m^2 Storage Areas 26,000 m^2