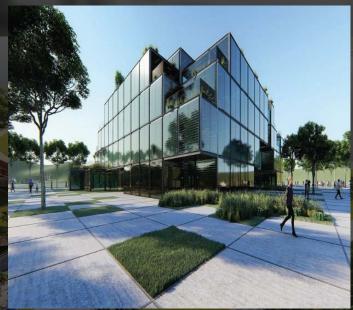

## **AL BOOM MIXED USE**

Al Boom Mixed Use *Dubai*  Plot size – 24,000m<sup>2</sup> Built-up area – 52,000 m<sup>2</sup>

On Hold

**Concept Design** 

Commercial Building.