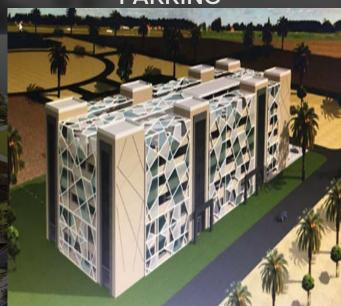

# MINISTRY OF FOREIGN AFFAIRS PARKING

Ministry of Foreign Affairs and International Cooperation

Abu Dhabi,

Plot size – 51,000 m<sup>2</sup>

Built-up area – 7,000 m<sup>2</sup>

**Design Completed** 

Design and Permitting,

**Parking Building** 