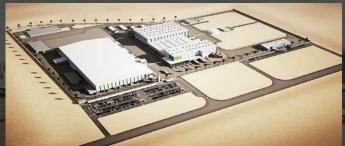

## METAL PARK WAREHOUSE

Metal Park *KIZAD, Abu Dhabi* 

**Construction Ongoing** 

**Architect of Record** 

Warehouse & Offices 62,000 m^2 Storage Areas 26,000 m^2