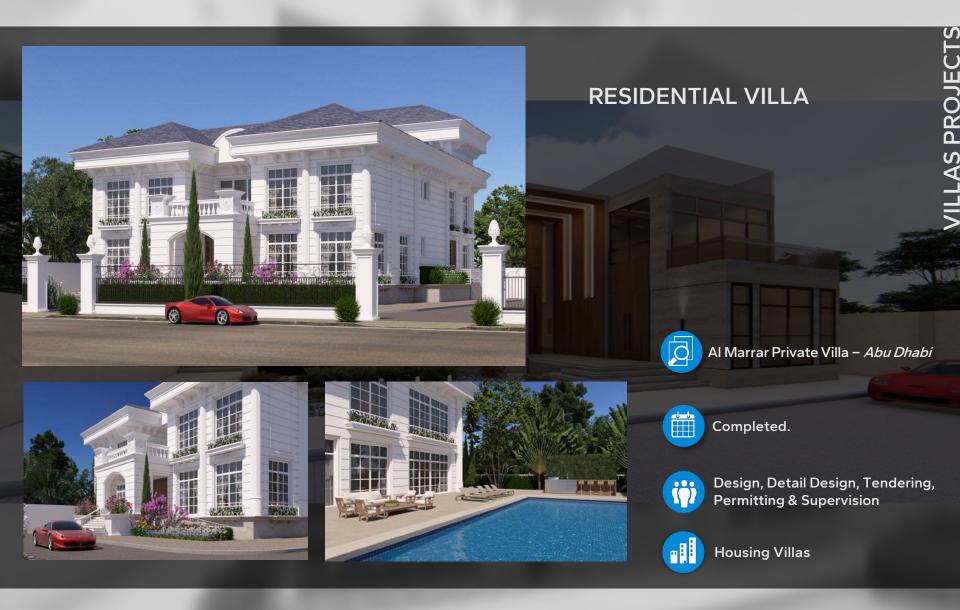

## AL MULLA TOWER

Al Mulla Tower - Al Tharawat, *Abu Dhabi* G + 18 Typical Floor

Completed

Design, Detail Design, Tendering, Permitting, Supervision

Residential Building.